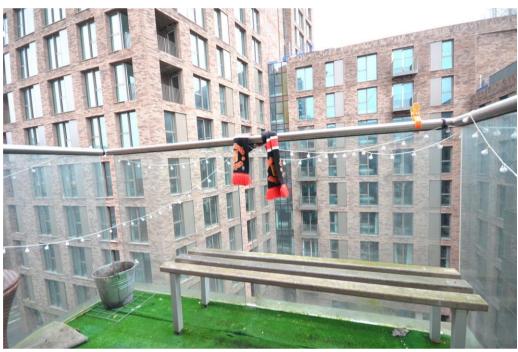

The accommodation extends to 484 sq ft and consists of an entrance hallway with storage / utility cupboard, an open plan living, dining and kitchen area with access to the balcony. There is a well proportioned double bedroom with fitted wardrobes, being served by a modern bathroom. Skyline Central is centrally located within the popular NORTHERN QUARTER, and has 24 hour concierge, swimming pool and gym for residents use. "Stunning apartment offered for sale with no chain "