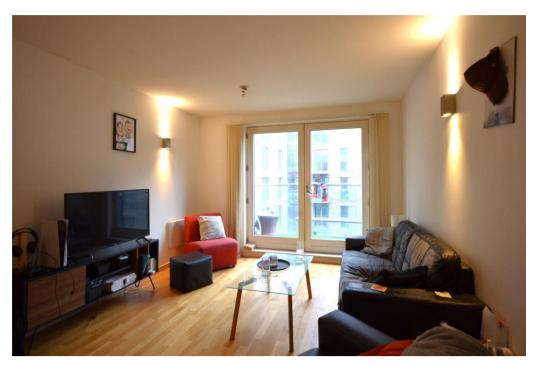

## ASKING PRICE £185,000

A BRIGHT and SPACIOUS, stylishly presented apartment, occupying a SIXTH FLOOR position within a STUNNING DEVELOPMENT with resident gym and swimming pool, offered for sale with NO CHAIN.

The accommodation extends to 484 sq ft and consists of an entrance hallway with storage / utility cupboard, an open plan living, dining and kitchen area with access to the balcony. There is a well proportioned double bedroom with fitted wardrobes, being served by a modern bathroom. Skyline Central is centrally located within the popular NORTHERN QUARTER, and has 24 hour concierge, swimming pool and gym for residents use. "Stunning apartment offered for sale with no chain "