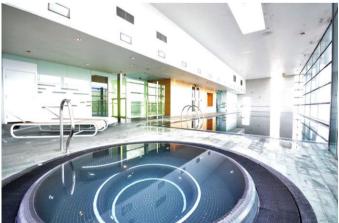

## ASKING PRICE £185,000

A BRIGHT and SPACIOUS, stylishly presented apartment, occupying a SIXTH FLOOR position within a STUNNING DEVELOPMENT with resident gym and swimming pool, offered for sale with NO CHAIN.

The accommodation extends to 484 sq ft and consists of an entrance hallway with storage / utility cupboard, an open plan living, dining and kitchen area with access to the balcony. There is a well proportioned double bedroom with fitted wardrobes, being served by a modern bathroom. Skyline Central is centrally located within the popular NORTHERN QUARTER, and has 24 hour concierge, swimming pool and gym for residents use. "Stunning apartment offered for sale with no chain "