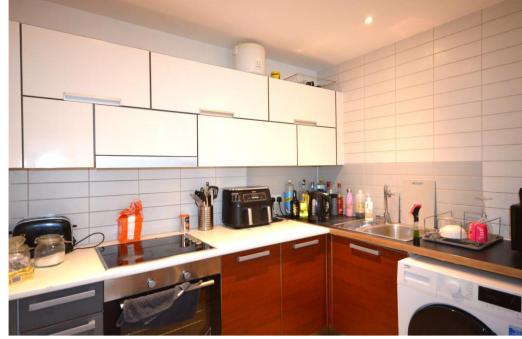

The accommodation extends to 484 sq ft and consists of an entrance hallway with storage / utility cupboard, an open plan living, dining and kitchen area with access to the balcony. There is a well proportioned double bedroom with fitted wardrobes, being served by a modern bathroom. Skyline Central is centrally located within the popular NORTHERN QUARTER, and has 24 hour concierge, swimming pool and gym for residents use. "Stunning apartment offered for sale with no chain "