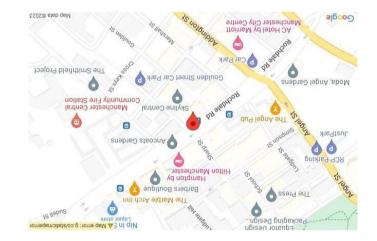

The accommodation extends to 484 sq ft and consists of an entrance hallway with storage / utility cupboard, an open plan living, dining and kitchen area with access to the balcony. There is a well proportioned double bedroom with fitted wardrobes, being served by a modern bathroom. Skyline Central is centrally located within the popular NORTHERN QUARTER, and has 24 hour concierge, swimming pool and gym for residents use. "Stunning apartment offered for sale with no chain "