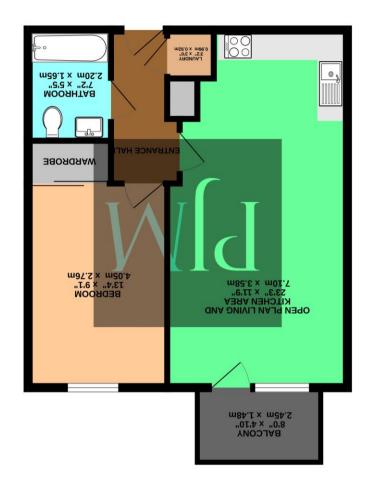

SIXTH FLOOR 484 sq.ft. (45.0 sq.m.) approx.

The accommodation extends to 484 sq ft and consists of an entrance hallway with storage / utility cupboard, an open plan living, dining and kitchen area with access to the balcony. There is a well proportioned double bedroom with fitted wardrobes, being served by a modern bathroom. Skyline Central is centrally located within the popular NORTHERN QUARTER, and has 24 hour concierge, swimming pool and gym for residents use. "Stunning apartment offered for sale with no chain "

484 gross sq ft Tax Band: C Leasehold Service Charge: £313 PCM