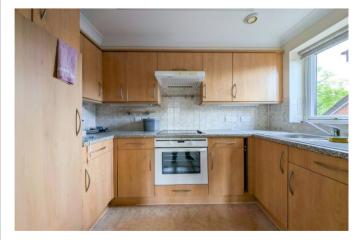

Step into a spacious entrance hallway leading to the heart of the home, where a stylish living room awaits. Adorned with a feature fireplace and overlooking lush communal gardens, it offers a serene retreat. The adjacent kitchen is both practical and elegant, boasting integrated appliances and ample storage.