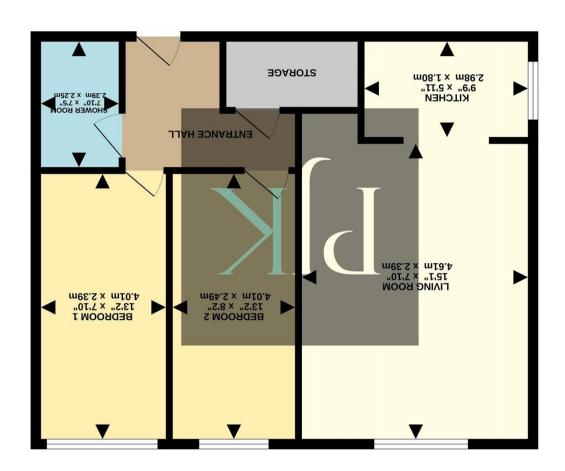

## TOTAL FLOOR AREA: 654 sq.ft. (60.7 sq.m.) app

654 sq.ft. (60.7 sq.m.) approx. **GROUND FLOOR** 

Step into a spacious entrance hallway leading to the heart of the home, where a stylish living room awaits. Adorned with a feature fireplace and overlooking lush communal gardens, it offers a serene retreat. The adjacent kitchen is both practical and elegant, boasting integrated appliances and ample storage.

Discover two generously sized double bedrooms, each offering the perfect canvas for personalization. The master bedroom features built-in wardrobes for added convenience. A sleek three-piece shower room completes the accommodation, providing modern comfort.