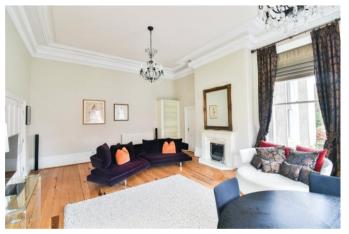

There is an elegantly proportioned living room with feature display fireplace, and a large rotunda window that floods the room with an abundance of natural light. The seperate kitchen is fitted with a selection of base and wall units, with central island.