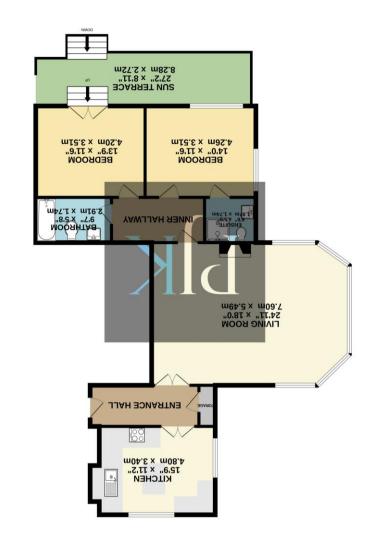

1173 sq.ft. (109.0 sq.m.) approx. **GROUND FLOOR** 

The accommodation boasts period features, including; spectacular corniced 12ft ceilings, and tall sash windows throughout.

The property comprises of welcoming entrance hallway with useful storage cupboard.

There is an elegantly proportioned living room with feature display fireplace, and a large rotunda window that floods the room with an abundance of natural light. The seperate kitchen is fitted with a selection of base and wall units, with central island.

There two large double bedrooms both with ample space for freestanding furniture. The principal bedroom benefits from a modern en-suite shower room, with the second bedroom having French doors leading out to the private sun terrace and shared grounds beyond. The property is further served by the contemporary bathroom.