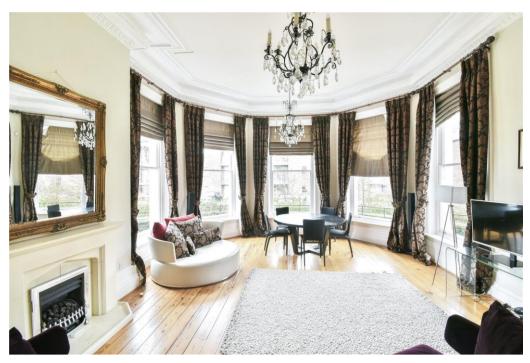

There is an elegantly proportioned living room with feature display fireplace, and a large rotunda window that floods the room with an abundance of natural light. The seperate kitchen is fitted with a selection of base and wall units, with central island.

## "A Grand Mansion Apartment Set Within A Prestigious Development"