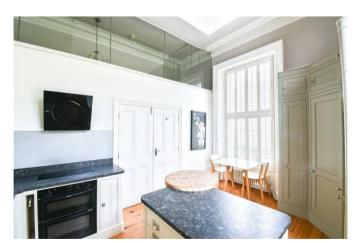

There is an elegantly proportioned living room with feature display fireplace, and a large rotunda window that floods the room with an abundance of natural light. The seperate kitchen is fitted with a selection of base and wall units, with central island.