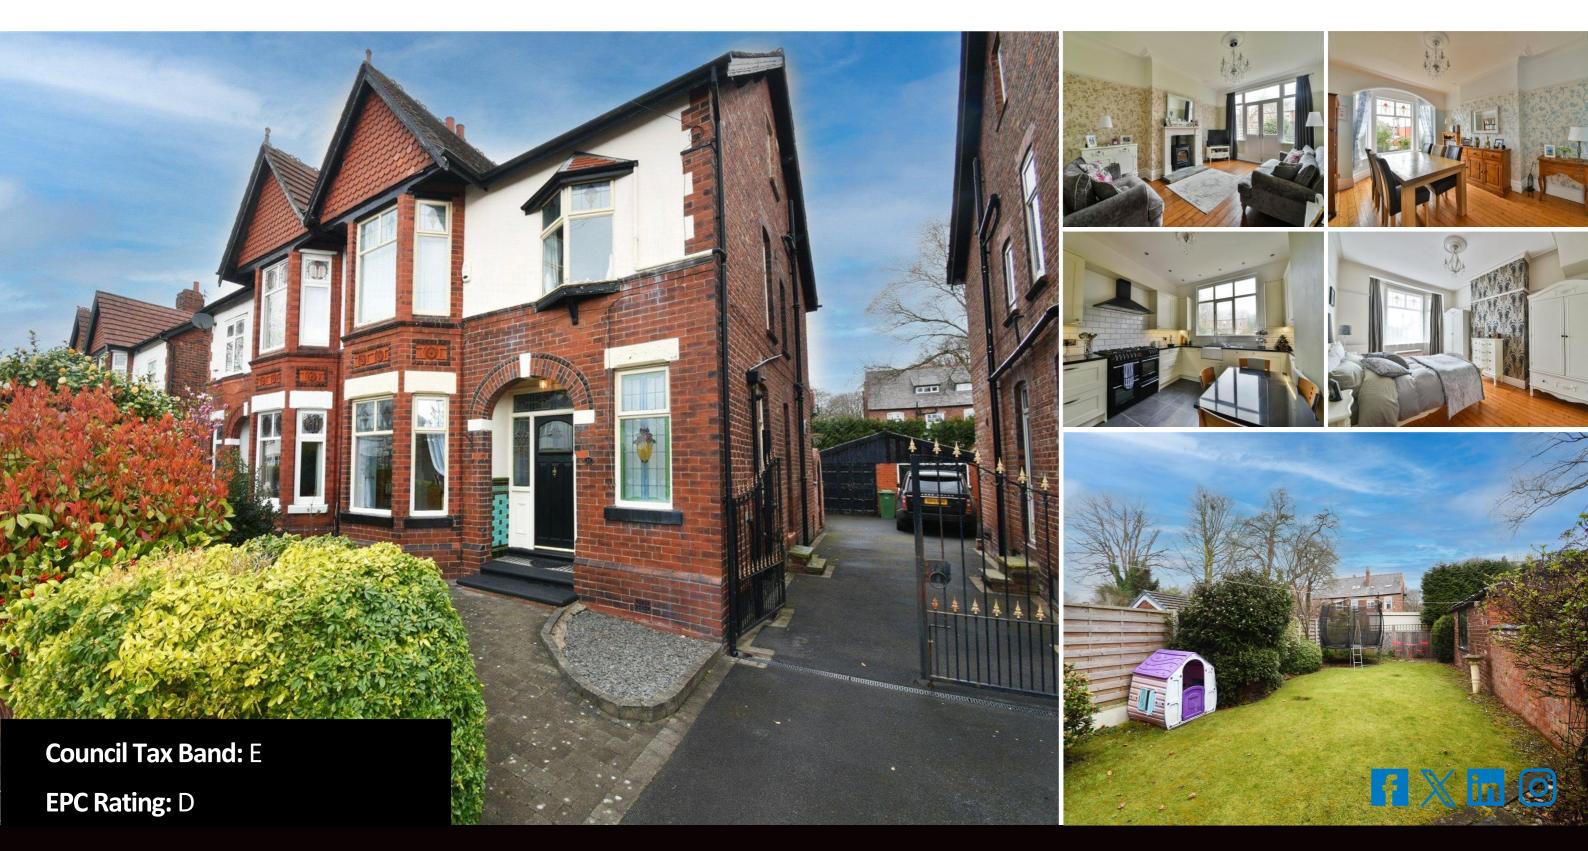

## **STANLEY ROAD** HEATON MOOR, STOCKPORT

Located on one of Heaton Moor's most sought-after roads, this magnificent six-bedroom semi-detached Edwardian property offers over 2,300 sq ft of beautifully presented living space spread across four floors. A true family home, it effortlessly blends timeless period charm with modern comfort and functionality. With generous room sizes, converted cellars, and an expansive rear garden, this home is perfect for growing families seeking space, style, and an unbeatable location.

- Six-bedroom Edwardian semi-detached home over four floors
- Spacious living room with wood-burning stove and garden views

## Offers in excess of £865,000 Freehold

• Elegant bay-fronted dining room with original wooden floors Modern kitchen plus additional utility room in the converted cellar