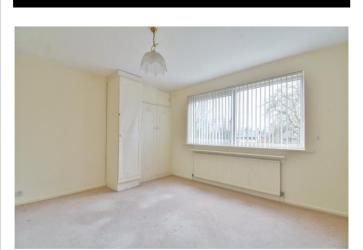

There is a separate kitchen fitted with a range of contemporary base and wall units, with space for free standing white goods.

There are also two well-proportioned double bedrooms, with bespoke fitted wardrobes. The apartment is served by a classic style bathroom, providing a bath with shower, wash basin and WC. Furthermore there is a seperate WC.