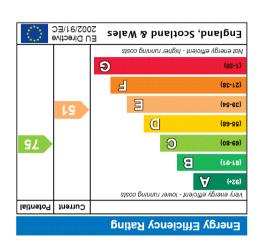

Externally, there are two undercover allocated parking spaces to the rear of the building and stunning shared gardens. A lift serves all floors.

Share Of Freehold 999 years from 25 March 1974 Service Charge/£140pcm Council Tax Band: C Approx. 1055 Sq Ft "An Impressive Top Floor Apartment Offered For Sale With No Onward Chain"