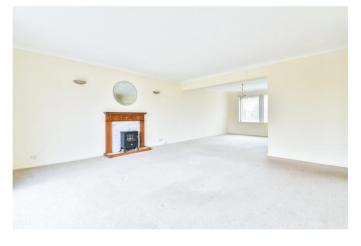

The accommodation reveals an entrance hallway, leading to a bright and spacious living area with ample space for a dining table and chairs, suitable for entertaining. A sliding patio door opens out onto the South Westerly facing balcony.