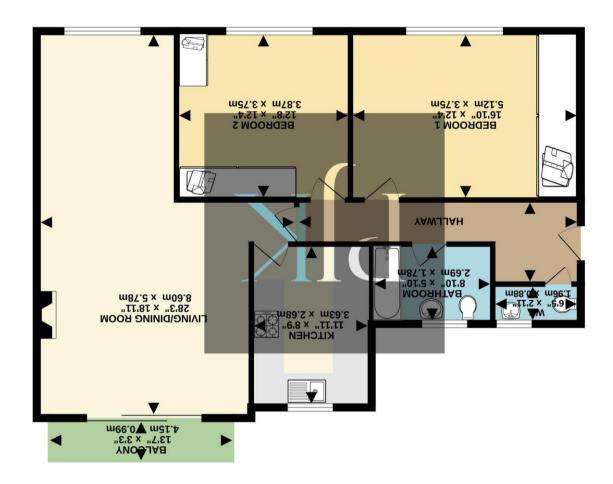

TOTAL FLOOR AREA: 1055 sq.ft. (98.0 sq.m.) approx

1055 sq.ft. (98.0 sq.m.) approx. FOURTH FLOOR

The accommodation reveals an entrance hallway, leading to a bright and spacious living area with ample space for a dining table and chairs, suitable for entertaining. A sliding patio door opens out onto the South Westerly facing balcony.

There is a separate kitchen fitted with a range of contemporary base and wall units, with space for free standing white goods.

There are also two well-proportioned double bedrooms, with bespoke fitted wardrobes. The apartment is served by a classic style bathroom, providing a bath with shower, wash basin and WC. Furthermore there is a seperate WC.

Externally, there are two undercover allocated parking spaces to the rear of the building and stunning shared gardens. A lift serves all floors.

Share Of Freehold 999 years from 25 March 1974 Service Charge/£140pcm Council Tax Band: C Approx. 1055 Sq Ft "An Impressive Top Floor Apartment Offered For Sale With No Onward Chain"