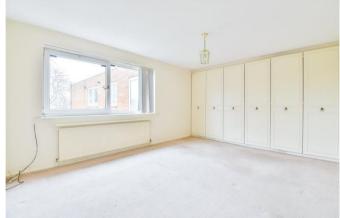

There is a separate kitchen fitted with a range of contemporary base and wall units, with space for free standing white goods.

There are also two well-proportioned double bedrooms, with bespoke fitted wardrobes. The apartment is served by a classic style bathroom, providing a bath with shower, wash basin and WC. Furthermore there is a seperate WC.