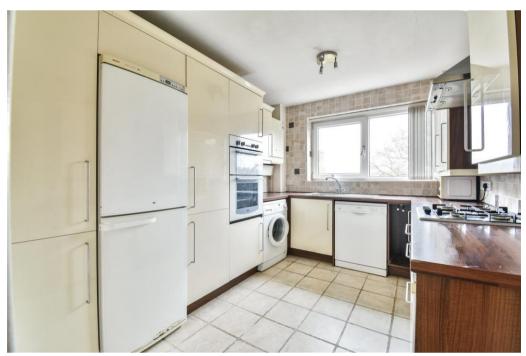

There is a separate kitchen fitted with a range of contemporary base and wall units, with space for free standing white goods.

There are also two well-proportioned double bedrooms, with bespoke fitted wardrobes. The apartment is served by a classic style bathroom, providing a bath with shower, wash basin and WC. Furthermore there is a seperate WC.