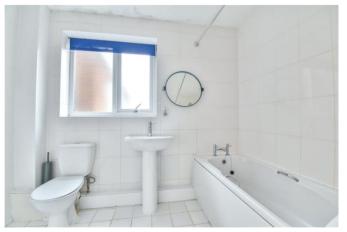

There is a separate kitchen fitted with a range of contemporary base and wall units, with space for free standing white goods.

There are also two well-proportioned double bedrooms, with bespoke fitted wardrobes. The apartment is served by a classic style bathroom, providing a bath with shower, wash basin and WC. Furthermore there is a seperate WC.