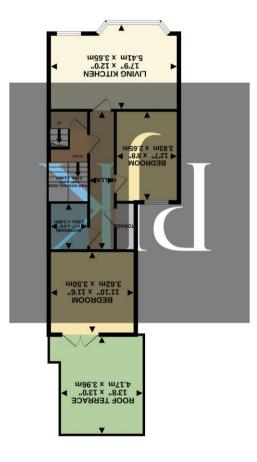

TOTAL FLOOR AREA: 2014 sq.ft. (187.1 sq.m.) approx.

2ND FLOOR 429 sq.ft. (39.8 sq.m.) approx.

1ST FLOOR 636 sq.ft. (59.1 sq.m.) approx.

GROUND FLOOR 949 sq.ft. (88.2 sq.m.) approx.

An internal inspection will reveal two, two bedroom and one, one bedroom apartments all with entrance hall, bedroom/s, bathroom and living room with incorporated kitchen, with the ground floor and first floor each having private terraces. Additionally, stairs from the ground floor apartment lead down to the cellar