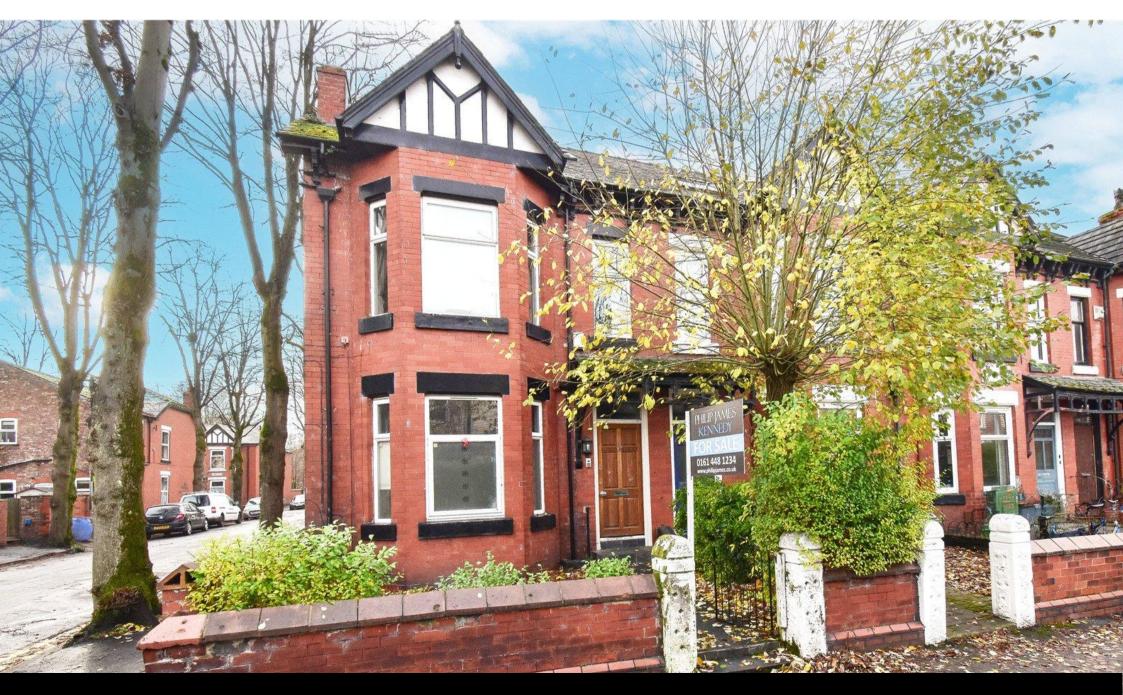

## ASKING PRICE £575,000

A FANTASTIC INVESTMENT OPPORTUNITY to acquire this SUBSTANTIAL VICTORIAN End Terrace which has been split into TWO, TWO BEDROOM APARTMENTS AND A ONE BEDROOM APARTMENT, set over three floors, with the ground floor and second floor apartments benefitting from PRIVATE OUTDOOR TERRACES. There are also ADDITIONAL CELLARS AND A GARAGE, offering a total POTENTIAL RENTAL INCOME of £43,200 per annum resulting in a PROJECTED GROSS YIELD of 7.5%. The property is located within striking distance of both West Didsbury and Withington Villages with their array of shops, café bars and restaurants as well as being close to the Metrolink. Offered for sale to cash buyers and experienced investors only. 2014 Sq Ft

The property is approached via a paved pathway leading to the front door with an area of hard landscaped garden running alongside. There is a garage accessed to the side of the property.

Freehold Council Tax Band Apartment 1 - A Apartment 2- B Apartment 3 - A Approx. 2041 Sq Ft