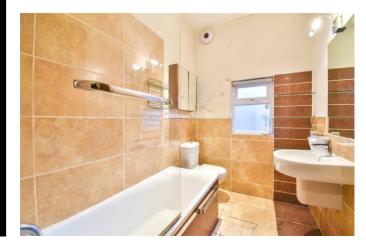

An internal inspection will reveal two, two bedroom and one, one bedroom apartments all with entrance hall, bedroom/s, bathroom and living room with incorporated kitchen, with the ground floor and first floor each having private terraces. Additionally, stairs from the ground floor apartment lead down to the cellar