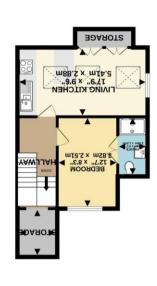

TOTAL FLOOR AREA: 2014 sq.ft. (187.1 sq.m.) approx.

2ND FLOOR 429 sq.ft. (39.8 sq.m.) approx.

1ST FLOOR 636 sq.ft. (59.1 sq.m.) approx.

GROUND FLOOR 949 sq.ft. (88.2 sq.m.) approx.

An internal inspection will reveal two, two bedroom and one, one bedroom apartments all with entrance hall, bedroom/s, bathroom and living room with incorporated kitchen, with the ground floor and first floor each having private terraces. Additionally, stairs from the ground floor apartment lead down to the cellar