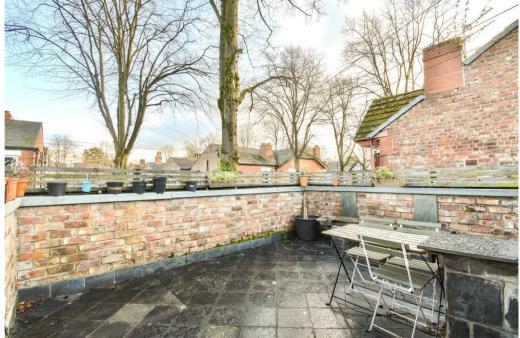

## ASKING PRICE £575,000

A FANTASTIC INVESTMENT OPPORTUNITY to acquire this SUBSTANTIAL VICTORIAN End Terrace which has been split into TWO, TWO BEDROOM APARTMENTS AND A ONE BEDROOM APARTMENT, set over three floors, with the ground floor and second floor apartments benefitting from PRIVATE OUTDOOR TERRACES. There are also ADDITIONAL CELLARS AND A GARAGE, offering a total POTENTIAL RENTAL INCOME of £43,200 per annum resulting in a PROJECTED GROSS YIELD of 7.5%. The property is located within striking distance of both West Didsbury and Withington Villages with their array of shops, café bars and restaurants as well as being close to the Metrolink. Offered for sale to cash buyers and experienced investors only. 2014 Sq Ft

An internal inspection will reveal two, two bedroom and one, one bedroom apartments all with entrance hall, bedroom/s, bathroom and living room with incorporated kitchen, with the ground floor and first floor each having private terraces. Additionally, stairs from the ground floor apartment lead down to the cellar