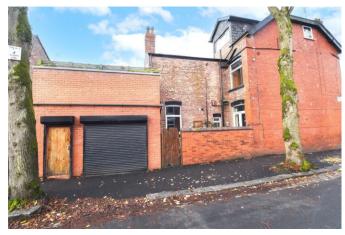

The property is approached via a paved pathway leading to the front door with an area of hard landscaped garden running alongside. There is a garage accessed to the side of the property.

Freehold Council Tax Band Apartment 1 - A Apartment 2- B Apartment 3 - A Approx. 2041 Sq Ft