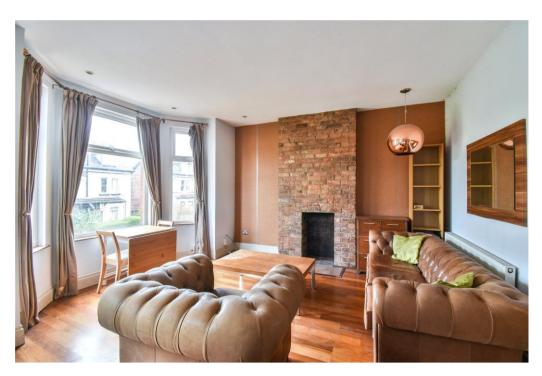

An internal inspection will reveal two, two bedroom and one, one bedroom apartments all with entrance hall, bedroom/s, bathroom and living room with incorporated kitchen, with the ground floor and first floor each having private terraces. Additionally, stairs from the ground floor apartment lead down to the cellar