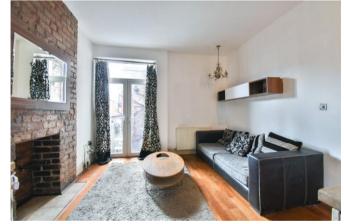

## ASKING PRICE £575,000

A FANTASTIC INVESTMENT OPPORTUNITY to acquire this SUBSTANTIAL VICTORIAN End Terrace which has been split into TWO, TWO BEDROOM APARTMENTS AND A ONE BEDROOM APARTMENT, set over three floors, with the ground floor and second floor apartments benefitting from PRIVATE OUTDOOR TERRACES. There are also ADDITIONAL CELLARS AND A GARAGE, offering a total POTENTIAL RENTAL INCOME of £43,200 per annum resulting in a PROJECTED GROSS YIELD of 7.5%. The property is located within striking distance of both West Didsbury and Withington Villages with their array of shops, café bars and restaurants as well as being close to the Metrolink. Offered for sale to cash buyers and experienced investors only. 2014 Sq Ft

An internal inspection will reveal two, two bedroom and one, one bedroom apartments all with entrance hall, bedroom/s, bathroom and living room with incorporated kitchen, with the ground floor and first floor each having private terraces. Additionally, stairs from the ground floor apartment lead down to the cellar