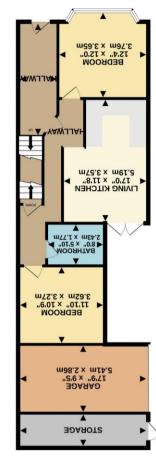

TOTAL FLOOR AREA: 2014 sq.ft. (187.1 sq.m.) approx.

2ND FLOOR 429 sq.ft. (39.8 sq.m.) approx.

1ST FLOOR 636 sq.ft. (59.1 sq.m.) approx.

GROUND FLOOR 949 sq.ft. (88.2 sq.m.) approx.