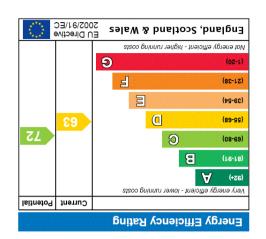

The property is approached via a paved pathway leading to the front door with an area of hard landscaped garden running alongside. There is a garage accessed to the side of the property.

Freehold Council Tax Band Apartment 1 - A Apartment 2- B Apartment 3 - A Approx. 2041 Sq Ft