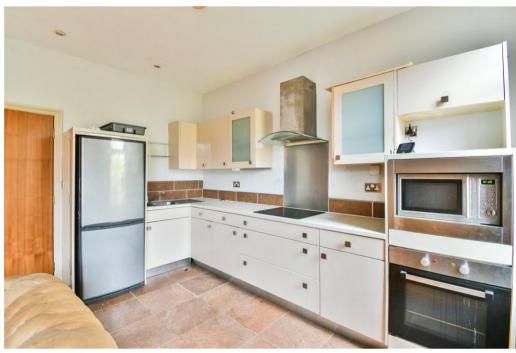

An internal inspection will reveal two, two bedroom and one, one bedroom apartments all with entrance hall, bedroom/s, bathroom and living room with incorporated kitchen, with the ground floor and first floor each having private terraces. Additionally, stairs from the ground floor apartment lead down to the cellar