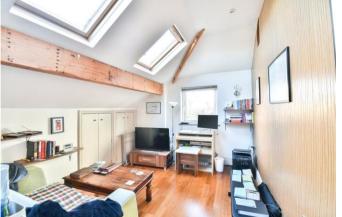

## ASKING PRICE £575,000

A FANTASTIC INVESTMENT OPPORTUNITY to acquire this SUBSTANTIAL VICTORIAN End Terrace which has been split into TWO, TWO BEDROOM APARTMENTS AND A ONE BEDROOM APARTMENT, set over three floors, with the ground floor and second floor apartments benefitting from PRIVATE OUTDOOR TERRACES. There are also ADDITIONAL CELLARS AND A GARAGE, offering a total POTENTIAL RENTAL INCOME of £43,200 per annum resulting in a PROJECTED GROSS YIELD of 7.5%. The property is located within striking distance of both West Didsbury and Withington Villages with their array of shops, café bars and restaurants as well as being close to the Metrolink. Offered for sale to cash buyers and experienced investors only. 2014 Sq Ft

An internal inspection will reveal two, two bedroom and one, one bedroom apartments all with entrance hall, bedroom/s, bathroom and living room with incorporated kitchen, with the ground floor and first floor each having private terraces. Additionally, stairs from the ground floor apartment lead down to the cellar