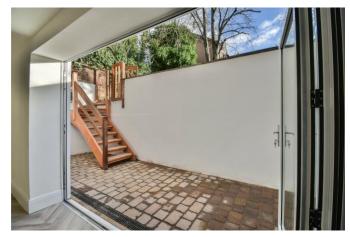

The property benefits from its own private entrance, accessed from the rear of the building via steps down to the private courtyard. The property is also accessible from the main entrance of the building.

The accommodation comprises: An entrance hallway. An impressive 25' x 21' Kitchen/Diner with ample space for dining table and chairs as well further living space, providing the perfect space for entertaining. Incorporated is the stylish kitchen fitted with a range of modern wall and base level units, complemented by marble effect tops and integrated appliances. The light and airy room boasts bi-folding doors leading out on to the courtyard sun terrace.

There are three generous double bedrooms, with the principle bedroom benefiting from a an elegant ensuite shower room. The property is further served by a sleek shower room.

A gate to the side of the building opens onto the South Easterly facing terrace, which is a low maintenance paved and spacious patio area ideal for al fresco dining and entertaining in the warmer months.