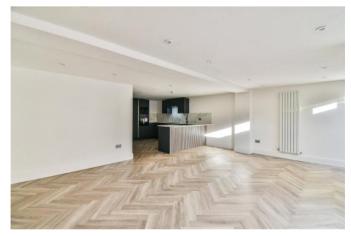

## ASKING PRICE £360,000

An EXCEPTIONAL, BEAUTIFULLY PRESENTED and NEWLY RENOVATED GARDEN APARTMENT with PRIVATE SOUTH EASTERLY FACING SUN TERRACE, positioned within an ATTRACTIVE VICTORIAN conversion, located within striking distance of fashionable Burton road with its array of shops, bars and restaurants, as well as being within a stone's throw of the Metrolink station. 1073 Sq Ft

The accommodation comprises: An entrance hallway. An impressive 25' x 21' Kitchen/Diner with ample space for dining table and chairs as well further living space, providing the perfect space for entertaining. Incorporated is the stylish kitchen fitted with a range of modern wall and base level units, complemented by marble effect tops and integrated appliances. The light and airy room boasts bi-folding doors leading out on to the courtyard sun terrace.

## "A Stunning And Beautifully Renovated Garden Apartment"