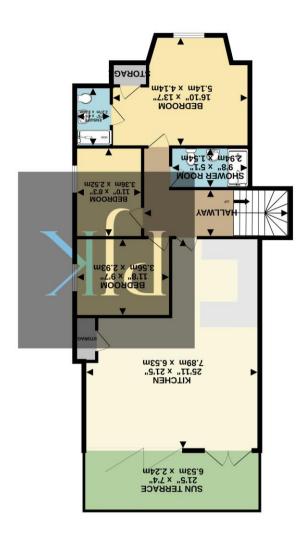

LOWER GROUND FLOOR 1073 sq.ft. (99.7 sq.m.) approx.

The accommodation comprises: An entrance hallway. An impressive 25' x 21' Kitchen/Diner with ample space for dining table and chairs as well further living space, providing the perfect space for entertaining. Incorporated is the stylish kitchen fitted with a range of modern wall and base level units, complemented by marble effect tops and integrated appliances. The light and airy room boasts bi-folding doors leading out on to the courtyard sun terrace.

There are three generous double bedrooms, with the principle bedroom benefiting from a an elegant ensuite shower room. The property is further served by a sleek shower room.

A gate to the side of the building opens onto the South Easterly facing terrace, which is a low maintenance paved and spacious patio area ideal for al fresco dining and entertaining in the warmer months.