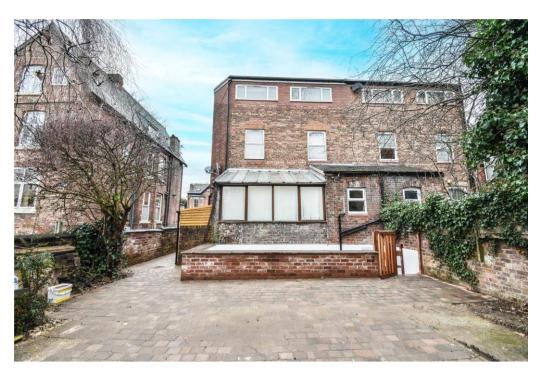

## ASKING PRICE £360,000

An EXCEPTIONAL, BEAUTIFULLY PRESENTED and NEWLY RENOVATED GARDEN APARTMENT with PRIVATE SOUTH EASTERLY FACING SUN TERRACE, positioned within an ATTRACTIVE VICTORIAN conversion, located within striking distance of fashionable Burton road with its array of shops, bars and restaurants, as well as being within a stone's throw of the Metrolink station. 1073 Sq Ft

The property benefits from its own private entrance, accessed from the rear of the building via steps down to the private courtyard. The property is also accessible from the main entrance of the building.