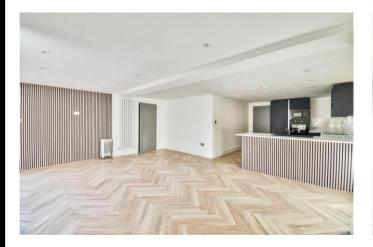

## ASKING PRICE £360,000

An EXCEPTIONAL, BEAUTIFULLY PRESENTED and NEWLY RENOVATED GARDEN APARTMENT with PRIVATE SOUTH EASTERLY FACING SUN TERRACE, positioned within an ATTRACTIVE VICTORIAN conversion, located within striking distance of fashionable Burton road with its array of shops, bars and restaurants, as well as being within a stone's throw of the Metrolink station. 1073 Sq Ft

The accommodation comprises: An entrance hallway. An impressive 25' x 21' Kitchen/Diner with ample space for dining table and chairs as well further living space, providing the perfect space for entertaining. Incorporated is the stylish kitchen fitted with a range of modern wall and base level units, complemented by marble effect tops and integrated appliances. The light and airy room boasts bi-folding doors leading out on to the courtyard sun terrace.

## "A Stunning And Beautifully Renovated Garden Apartment"