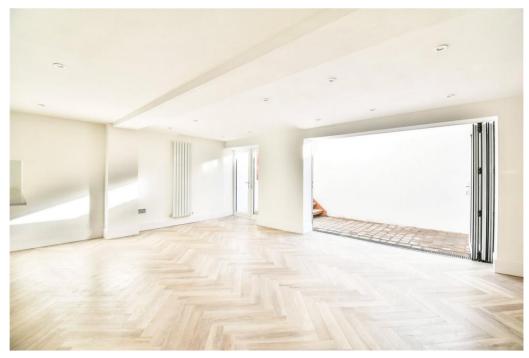

The accommodation comprises: An entrance hallway. An impressive 25' x 21' Kitchen/Diner with ample space for dining table and chairs as well further living space, providing the perfect space for entertaining. Incorporated is the stylish kitchen fitted with a range of modern wall and base level units, complemented by marble effect tops and integrated appliances. The light and airy room boasts bi-folding doors leading out on to the courtyard sun terrace.