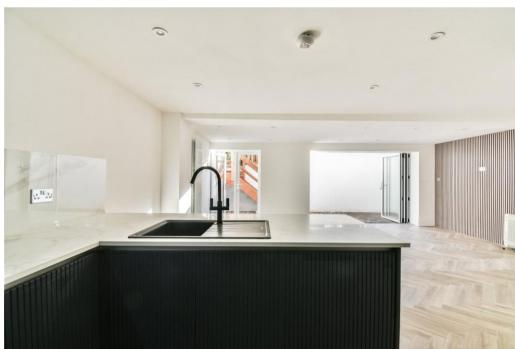

The accommodation comprises: An entrance hallway. An impressive 25' x 21' Kitchen/Diner with ample space for dining table and chairs as well further living space, providing the perfect space for entertaining. Incorporated is the stylish kitchen fitted with a range of modern wall and base level units, complemented by marble effect tops and integrated appliances. The light and airy room boasts bi-folding doors leading out on to the courtyard sun terrace.