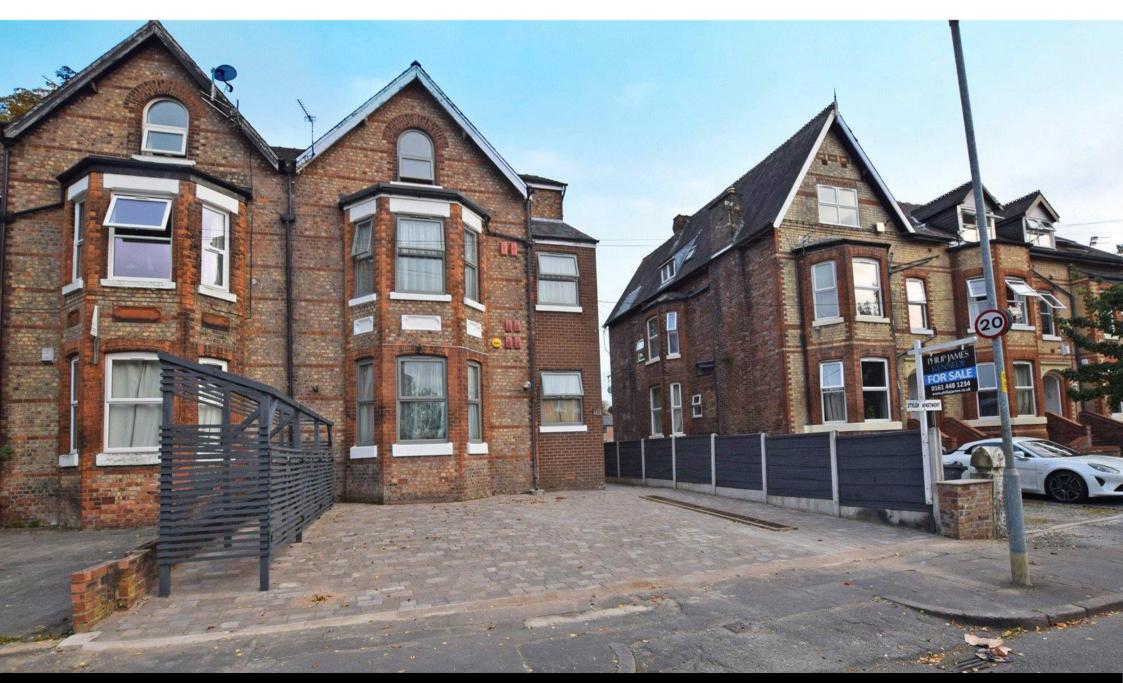

## ASKING PRICE £360,000

An EXCEPTIONAL, BEAUTIFULLY PRESENTED and NEWLY RENOVATED GARDEN APARTMENT with PRIVATE SOUTH EASTERLY FACING SUN TERRACE, positioned within an ATTRACTIVE VICTORIAN conversion, located within striking distance of fashionable Burton road with its array of shops, bars and restaurants, as well as being within a stone's throw of the Metrolink station. 1073 Sq Ft

The property benefits from its own private entrance, accessed from the rear of the building via steps down to the private courtyard. The property is also accessible from the main entrance of the building.