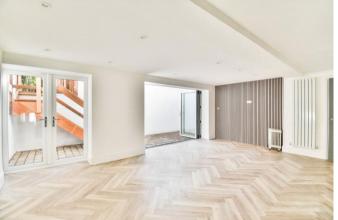

The accommodation comprises: An entrance hallway. An impressive 25' x 21' Kitchen/Diner with ample space for dining table and chairs as well further living space, providing the perfect space for entertaining. Incorporated is the stylish kitchen fitted with a range of modern wall and base level units, complemented by marble effect tops and integrated appliances. The light and airy room boasts bi-folding doors leading out on to the courtyard sun terrace.

There are three generous double bedrooms, with the principle bedroom benefiting from a an elegant ensuite shower room. The property is further served by a sleek shower room.

A gate to the side of the building opens onto the South Easterly facing terrace, which is a low maintenance paved and spacious patio area ideal for al fresco dining and entertaining in the warmer months.