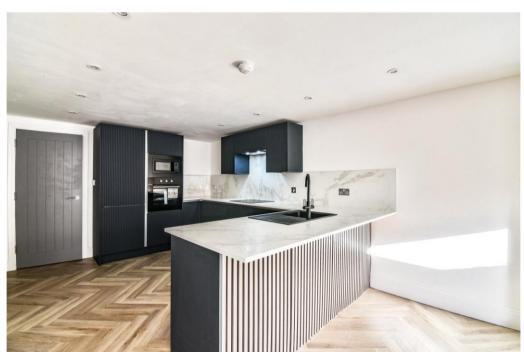

The accommodation comprises: An entrance hallway. An impressive 25' x 21' Kitchen/Diner with ample space for dining table and chairs as well further living space, providing the perfect space for entertaining. Incorporated is the stylish kitchen fitted with a range of modern wall and base level units, complemented by marble effect tops and integrated appliances. The light and airy room boasts bi-folding doors leading out on to the courtyard sun terrace.