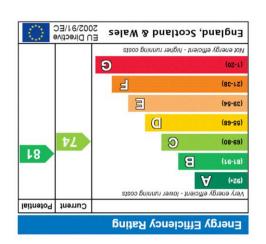

Leasehold / Expires June 2270

Leasehold / Expires June 2270 Service Charge/ £116 pcm Ground Rent / £250 per annum Council Tax Band: A Approx. 1073 Sq Ft