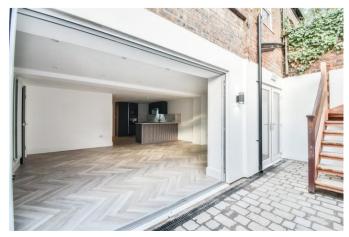

The property benefits from its own private entrance, accessed from the rear of the building via steps down to the private courtyard. The property is also accessible from the main entrance of the building.

The accommodation comprises: An entrance hallway. An impressive 25' x 21' Kitchen/Diner with ample space for dining table and chairs as well further living space, providing the perfect space for entertaining. Incorporated is the stylish kitchen fitted with a range of modern wall and base level units, complemented by marble effect tops and integrated appliances. The light and airy room boasts bi-folding doors leading out on to the courtyard sun terrace.

There are three generous double bedrooms, with the principle bedroom benefiting from a an elegant ensuite shower room. The property is further served by a sleek shower room.

A gate to the side of the building opens onto the South Easterly facing terrace, which is a low maintenance paved and spacious patio area ideal for al fresco dining and entertaining in the warmer months.