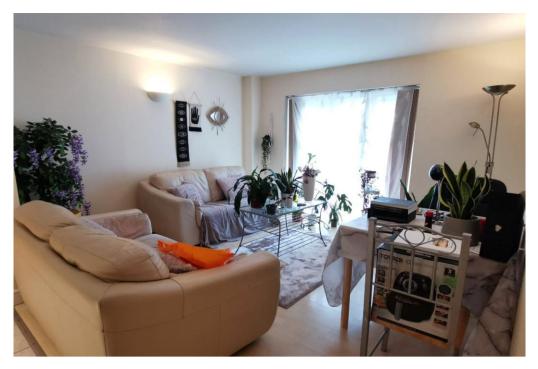

The accommodation comprises of an entrance hallway. There is a bright and spacious open plan living area. Incorporated is a contemporary kitchen with integrated appliances all complimented by graphite effect tops.