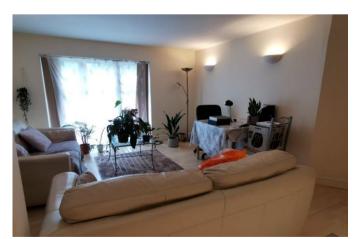

The accommodation comprises of an entrance hallway. There is a bright and spacious open plan living area. Incorporated is a contemporary kitchen with integrated appliances all complimented by graphite effect tops.