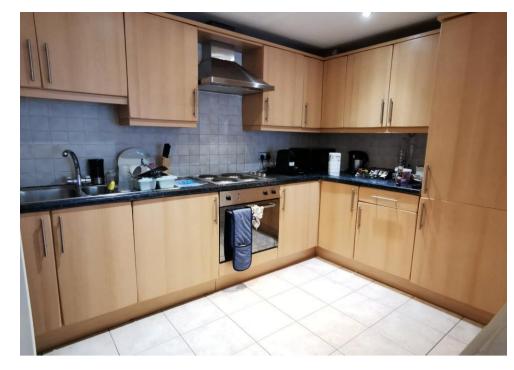

The accommodation comprises of an entrance hallway. There is a bright and spacious open plan living area. Incorporated is a contemporary kitchen with integrated appliances all complimented by graphite effect tops.