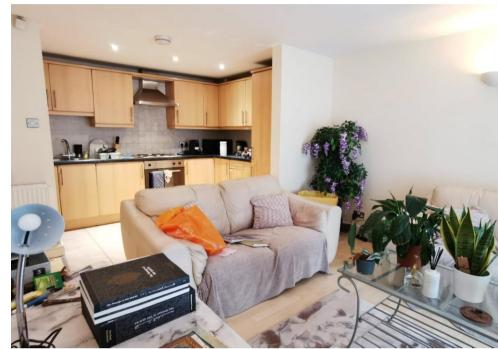

The accommodation comprises of an entrance hallway. There is a bright and spacious open plan living area. Incorporated is a contemporary kitchen with integrated appliances all complimented by graphite effect tops.