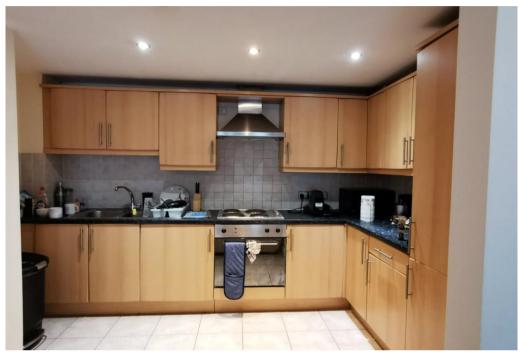

The accommodation comprises of an entrance hallway. There is a bright and spacious open plan living area. Incorporated is a contemporary kitchen with integrated appliances all complimented by graphite effect tops.