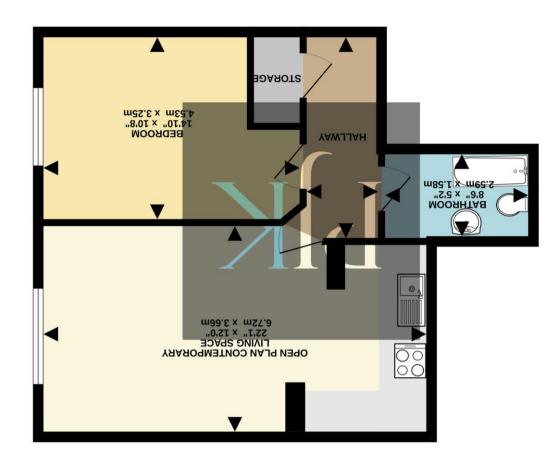

TOTAL FLOOR AREA: 505 sq.ft. (47.0 sq.m.) approx

505 sq.ft. (47.0 sq.m.) approx.

The accommodation comprises of an entrance hallway. There is a bright and spacious open plan living area. Incorporated is a contemporary kitchen with integrated appliances all complimented by graphite effect tops.

The well-proportioned double bedroom provides ample space for freestanding furniture.

The property is served by a modern bathroom.

Externally the property benefits from a private gated entrance and secure resident's parking.

462 Gross Sq Ft
Tax Band: A
Leasehold
Service Charge: £90 PCM
Ground Rent: Peppercorn