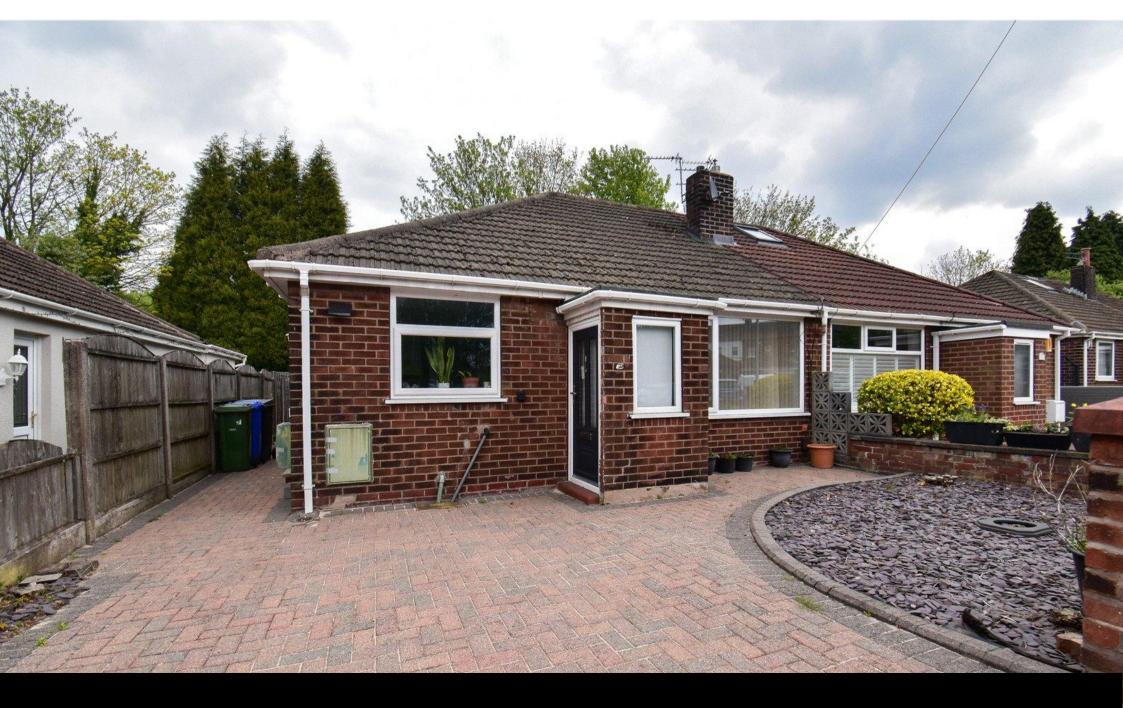

## ASKING PRICE £220,000

Occupying an impressive plot, this well-presented two-bedroom semi-detached bungalow offers generous living space, extensive off-road parking, and a beautifully landscaped, low-maintenance rear garden. Ideal for buyers looking to tailor a home to their needs, this property presents a rare blank canvas opportunity. Conveniently located close to a variety of amenities, the local train station, and excellent tram links, it combines practicality with potential.

Externally, the property boasts a large driveway at the front, complemented by decorative stone features. To the rear, a beautifully presented garden features low-maintenance decorative stones and a stone-paved patio, ideal for outdoor seating and entertaining.

With no onward chain, this is an excellent opportunity for downsizers, first-time buyers, or those seeking a property to put their own stamp on.

625 gross sq ft Tax Band: C Leasehold "A Deceptively Spacious Two-Bedroom Semi-Detached Bungalow with No Onward Chain"