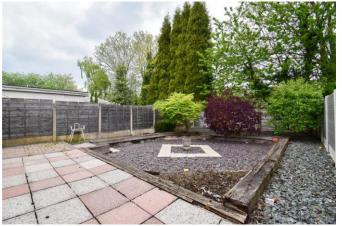

Externally, the property boasts a large driveway at the front, complemented by decorative stone features. To the rear, a beautifully presented garden features low-maintenance decorative stones and a stone-paved patio, ideal for outdoor seating and entertaining.