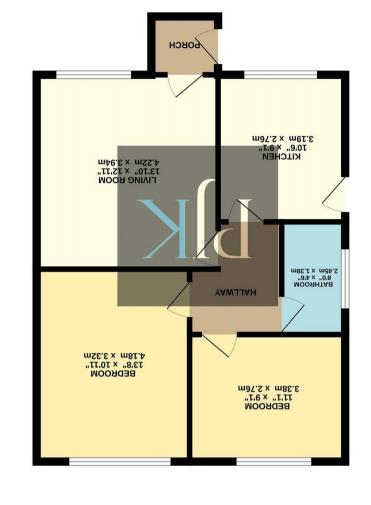

GKONND ELOOR 625 sq.ft. (58.0 sq.m.) approx.

The property features an entrance porch that leads into a bright and spacious living room, offering ample space for freestanding furniture. To the rear, a well-maintained kitchen is fitted with attractive matching wall and base units, quality work surfaces, and plenty of room for freestanding white goods.

There are two well-proportioned double bedrooms, both offering versatility for future owners to adapt as needed. These rooms are then serviced by a three-piece bathroom, comprising a walk-in shower, hand wash basin, and WC.

Externally, the property boasts a large driveway at the front, complemented by decorative stone features. To the rear, a beautifully presented garden features low-maintenance decorative stones and a stone-paved patio, ideal for outdoor seating and entertaining.