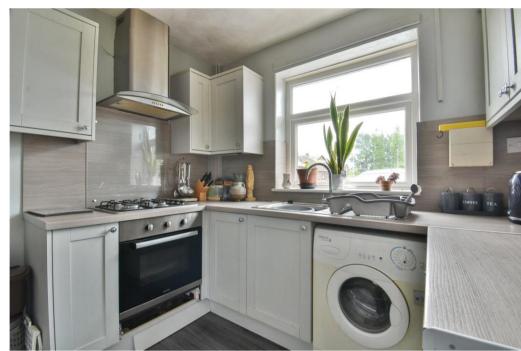

The property features an entrance porch that leads into a bright and spacious living room, offering ample space for freestanding furniture. To the rear, a well-maintained kitchen is fitted with attractive matching wall and base units, quality work surfaces, and plenty of room for freestanding white goods.