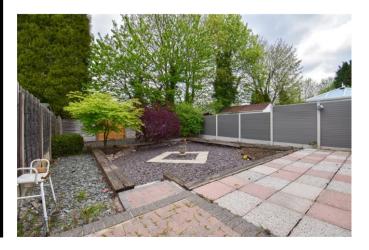

Externally, the property boasts a large driveway at the front, complemented by decorative stone features. To the rear, a beautifully presented garden features low-maintenance decorative stones and a stone-paved patio, ideal for outdoor seating and entertaining.