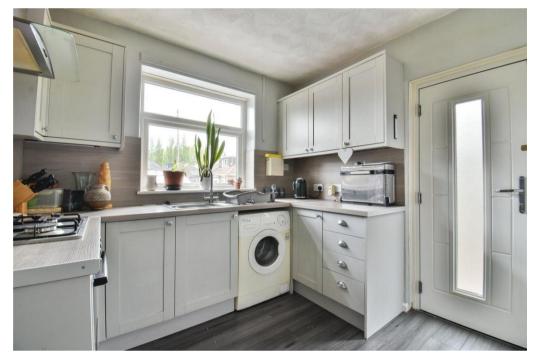

The property features an entrance porch that leads into a bright and spacious living room, offering ample space for freestanding furniture. To the rear, a well-maintained kitchen is fitted with attractive matching wall and base units, quality work surfaces, and plenty of room for freestanding white goods.