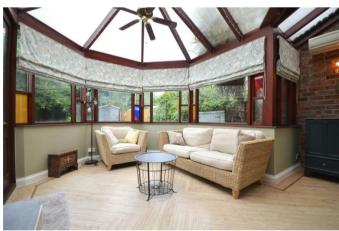

Upon entering, you're welcomed by two inviting reception rooms, both full of character with original features such as a charming fireplace and a bayfronted window that fills the space with natural light. The dining room offers plenty of room for entertaining, comfortably accommodating a large table, and flows seamlessly into the modern, wellsized kitchen—fully equipped with quality appliances in excellent condition. The kitchen leads through to a practical utility room and a fantastic conservatory, perfect for relaxing or enjoying views of the rear garden year-round. "Stunning Three-Bedroom Semi-Detached Family Home in the Heart of Denton"