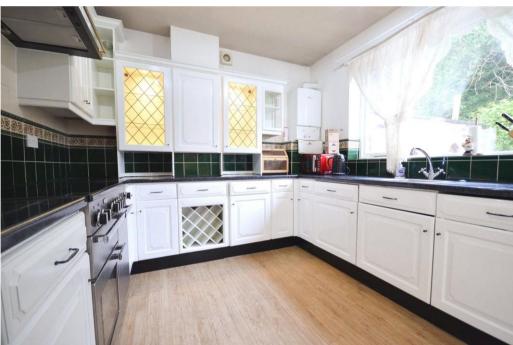

Upon entering, you're welcomed by two inviting reception rooms, both full of character with original features such as a charming fireplace and a bayfronted window that fills the space with natural light. The dining room offers plenty of room for entertaining, comfortably accommodating a large table, and flows seamlessly into the modern, wellsized kitchen—fully equipped with quality appliances in excellent condition. The kitchen leads through to a practical utility room and a fantastic conservatory, perfect for relaxing or enjoying views of the rear garden year-round. "Stunning Three-Bedroom Semi-Detached Family Home in the Heart of Denton"