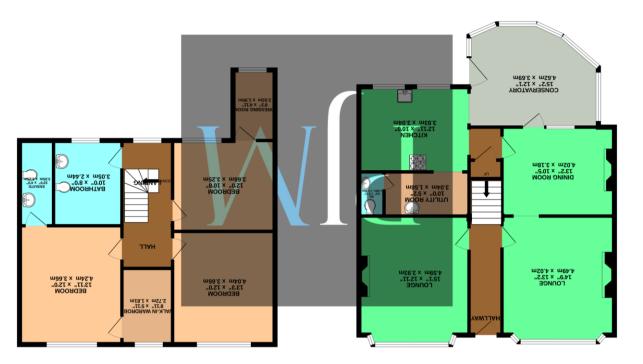

.xorqqs (.m.ps £.631) .fl.ps 8171 : A39A 9001 JATOT

GROUND FLOOR 958 sq.ft. (89.0 sq.m.) approx.

15T ELOOR 157 sq.ft. (70.3 sq.m.) approx.

Upon entering, you're welcomed by two inviting reception rooms, both full of character with original features such as a charming fireplace and a bayfronted window that fills the space with natural light. The dining room offers plenty of room for entertaining, comfortably accommodating a large table, and flows seamlessly into the modern, wellsized kitchen—fully equipped with quality appliances in excellent condition. The kitchen leads through to a practical utility room and a fantastic conservatory, perfect for relaxing or enjoying views of the rear garden year-round. "Stunning Three-Bedroom Semi-Detached Family Home in the Heart of Denton"

The first floor reveals three generous double bedrooms. The master suite stands out with a spacious walk-in wardrobe and a private en-suite shower room. A sleek and contemporary family bathroom completes the upper floor, offering modern fixtures and a clean finish.

The property also benefits from a basement, providing excellent storage space, and a delightful rear garden, ideal for outdoor dining or family activities.

> 1715 gross sq ft Tax Band: D Leasehold