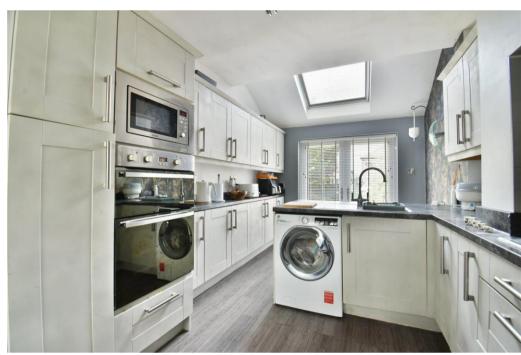

The ground floor opens with a welcoming entrance hallway leading into a bright and vibrant living room, warmed by a charming log burner. To the rear, the impressive extended kitchen is finished with stylish matching wall and base units, quality work surfaces, and skylights that fill the room with natural light. Adjacent is a versatile second reception room – ideal as a playroom, home office, or additional living space. A convenient downstairs WC completes the ground floor.