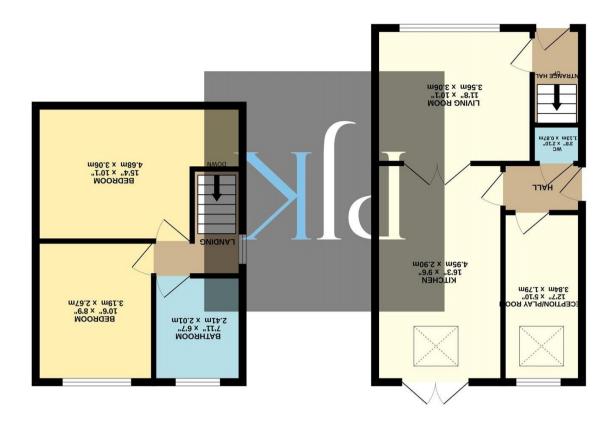

TOTAL FLOOR AREA: 719 sq.ft. (66.8 sq.m.) approx.

1ST FLOOR 315 sq.ft. (29.3 sq.m.) approx. GROUND FLOOR 404 sq.ft. (37.5 sq.m.) approx.

The ground floor opens with a welcoming entrance hallway leading into a bright and vibrant living room, warmed by a charming log burner. To the rear, the impressive extended kitchen is finished with stylish matching wall and base units, quality work surfaces, and skylights that fill the room with natural light. Adjacent is a versatile second reception room – ideal as a playroom, home office, or additional living space. A convenient downstairs WC completes the ground floor.

Upstairs, the property offers two spacious double bedrooms, both benefiting from built-in wardrobes. These are serviced by a well-appointed three-piece family bathroom.

Externally, the property features a generous double driveway to the front, offering off-road parking for multiple vehicles. To the rear is a low-maintenance garden with mature borders and a stone-paved patio—perfect for outdoor dining and enjoying the warmer months.