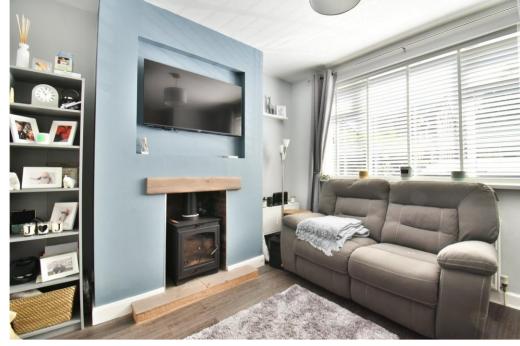

The ground floor opens with a welcoming entrance hallway leading into a bright and vibrant living room, warmed by a charming log burner. To the rear, the impressive extended kitchen is finished with stylish matching wall and base units, quality work surfaces, and skylights that fill the room with natural light. Adjacent is a versatile second reception room – ideal as a playroom, home office, or additional living space. A convenient downstairs WC completes the ground floor.