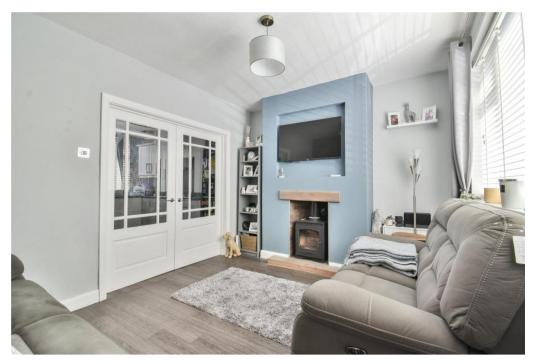

The ground floor opens with a welcoming entrance hallway leading into a bright and vibrant living room, warmed by a charming log burner. To the rear, the impressive extended kitchen is finished with stylish matching wall and base units, quality work surfaces, and skylights that fill the room with natural light. Adjacent is a versatile second reception room – ideal as a playroom, home office, or additional living space. A convenient downstairs WC completes the ground floor.