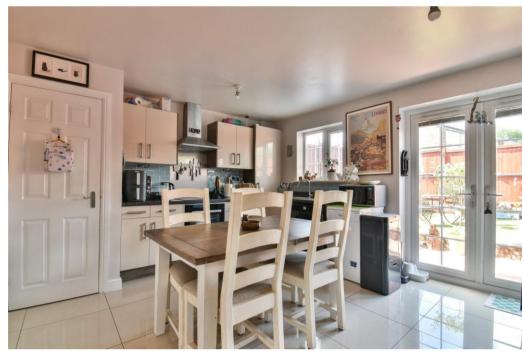

Inside, the home opens with a welcoming entrance hallway housing the stairs to the first floor. A bright and inviting living room features a charming log burner, creating a cosy space to relax. To the rear, the sleek modern kitchen impresses with stylish matching wall and base units, quality work surfaces, and ample room for freestanding dining furniture—ideal for entertaining family and friends. Completing the ground floor is a practical downstairs WC.