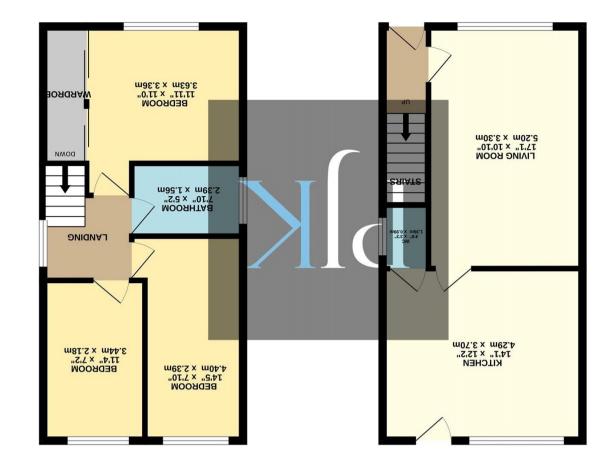

TOTAL FLOOR AREA: 822 sq.ft. (76.4 sq.m.) approx.

1ST FLOOR 411 sq.ft. (38.2 sq.m.) approx.

GROUND FLOOR 411 sq.ft. (38.2 sq.m.) approx.

Inside, the home opens with a welcoming entrance hallway housing the stairs to the first floor. A bright and inviting living room features a charming log burner, creating a cosy space to relax. To the rear, the sleek modern kitchen impresses with stylish matching wall and base units, quality work surfaces, and ample room for freestanding dining furniture—ideal for entertaining family and friends. Completing the ground floor is a practical downstairs WC.

The first floor reveals three well-proportioned bedrooms, each offering versatile space to be tailored to your lifestyle. The master bedroom benefits from floor-to-ceiling built-in wardrobes, offering excellent storage. The bedrooms are serviced by a modern three-piece family bathroom.

Externally, the property offers a driveway to the front with an electric vehicle charger, providing convenient off-road parking. The rear garden is beautifully maintained with a tidy lawn—perfect for relaxing or enjoying the warmer months.