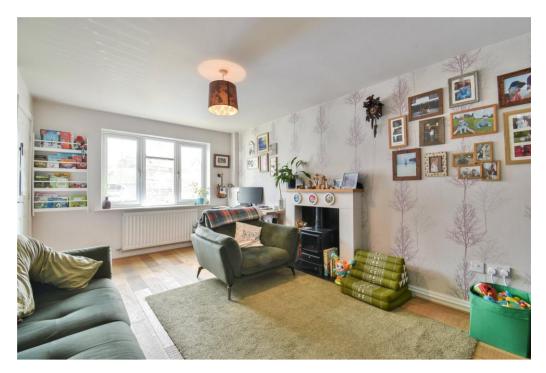

Inside, the home opens with a welcoming entrance hallway housing the stairs to the first floor. A bright and inviting living room features a charming log burner, creating a cosy space to relax. To the rear, the sleek modern kitchen impresses with stylish matching wall and base units, quality work surfaces, and ample room for freestanding dining furniture—ideal for entertaining family and friends. Completing the ground floor is a practical downstairs WC.