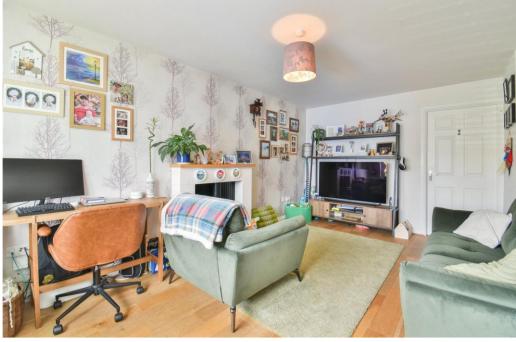

Inside, the home opens with a welcoming entrance hallway housing the stairs to the first floor. A bright and inviting living room features a charming log burner, creating a cosy space to relax. To the rear, the sleek modern kitchen impresses with stylish matching wall and base units, quality work surfaces, and ample room for freestanding dining furniture—ideal for entertaining family and friends. Completing the ground floor is a practical downstairs WC.