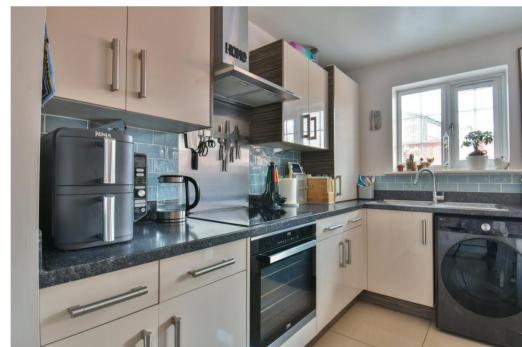

Inside, the home opens with a welcoming entrance hallway housing the stairs to the first floor. A bright and inviting living room features a charming log burner, creating a cosy space to relax. To the rear, the sleek modern kitchen impresses with stylish matching wall and base units, quality work surfaces, and ample room for freestanding dining furniture—ideal for entertaining family and friends. Completing the ground floor is a practical downstairs WC.