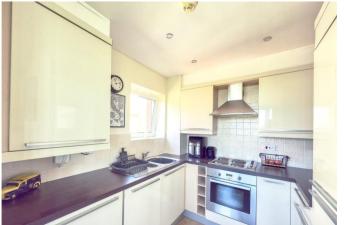

Incorporated into the open plan space is the modern fitted kitchen with integrated appliances. A door from the living room opens out to the balcony.

There are two well-proportioned double bedrooms with the principal bedroom having built-in wardrobes, an ensuite shower room and access to the desirable balcony.