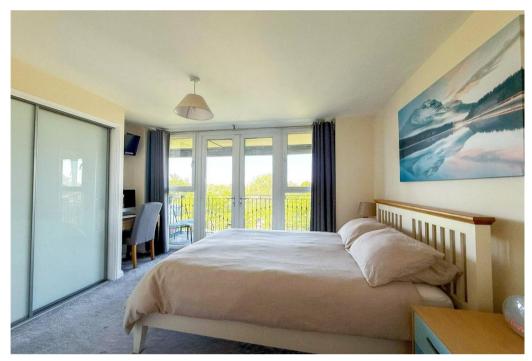

Incorporated into the open plan space is the modern fitted kitchen with integrated appliances. A door from the living room opens out to the balcony.

There are two well-proportioned double bedrooms with the principal bedroom having built-in wardrobes, an ensuite shower room and access to the desirable balcony.