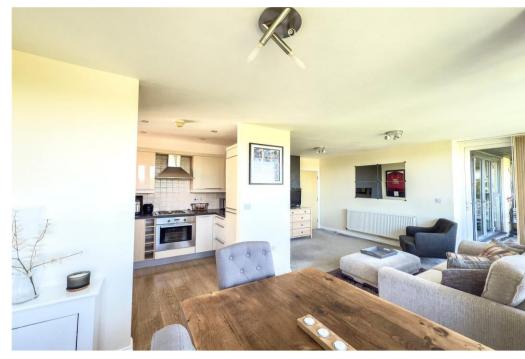

The property consists of an entrance hallway with convenient walk-in spacious cloak storage and provides access to all the principal rooms. There is a spacious open-plan living room/dining room that provides ample space for free standing dining furniture to help create the perfect environment for entertaining and dining.

Incorporated into the open plan space is the modern fitted kitchen with integrated appliances. A door from the living room opens out to the balcony.

There are two well-proportioned double bedrooms with the principal bedroom having built-in wardrobes, an ensuite shower room and access to the desirable balcony.