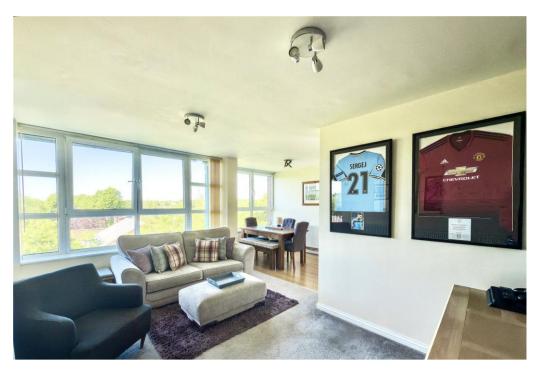

The property consists of an entrance hallway with convenient walk-in spacious cloak storage and provides access to all the principal rooms. There is a spacious open-plan living room/dining room that provides ample space for free standing dining furniture to help create the perfect environment for entertaining and dining.