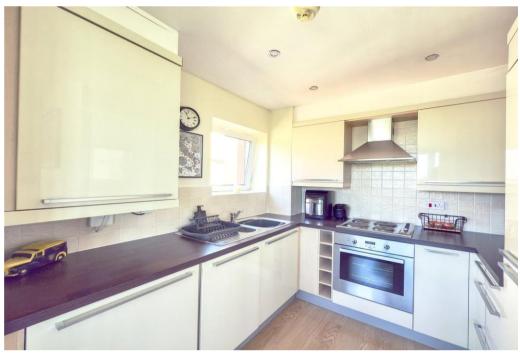

Incorporated into the open plan space is the modern fitted kitchen with integrated appliances. A door from the living room opens out to the balcony.

There are two well-proportioned double bedrooms with the principal bedroom having built-in wardrobes, an ensuite shower room and access to the desirable balcony.