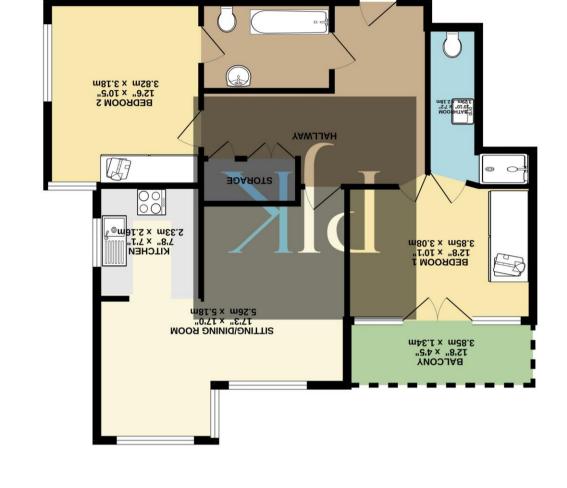

746 sq.ft. (69.3 sq.m.) approx. **GROUND FLOOR** 

The property consists of an entrance hallway with convenient walk-in spacious cloak storage and provides access to all the principal rooms. There is a spacious open-plan living room/dining room that provides ample space for free standing dining furniture to help create the perfect environment for entertaining and dining.

Incorporated into the open plan space is the modern fitted kitchen with integrated appliances. A door from the living room opens out to the balcony.

There are two well-proportioned double bedrooms with the principal bedroom having built-in wardrobes, an ensuite shower room and access to the desirable balcony.

Furthermore accessed from both the hallway and second bedroom is a 'Jack & Jill' bathroom suite.

Externally the development is securely gated with an allocated parking space located to the rear of the building. The communal grounds are well maintained and offer intercom entry system to all apartments.

Leasehold / 125 Years From June 2006 Service Charge/£165.54pcm Council Tax Band: B Approx. 746 Sq.Ft "An Immaculately
Presented Modern
Apartment With Balcony"