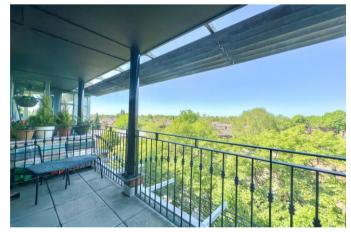

Incorporated into the open plan space is the modern fitted kitchen with integrated appliances. A door from the living room opens out to the balcony.

There are two well-proportioned double bedrooms with the principal bedroom having built-in wardrobes, an ensuite shower room and access to the desirable balcony.