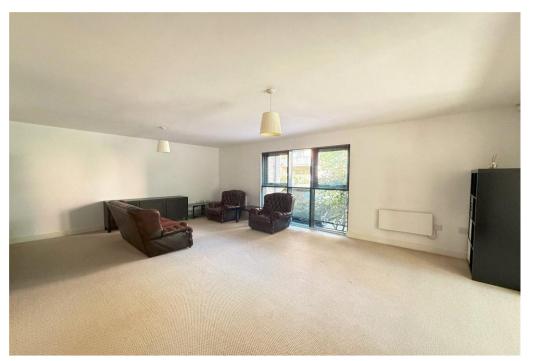

The accommodation reveals an entrance vestibule and a hallway with a useful storage cupboard. The hallway leads through to the impressive open plan living room with full height windows flooding the room with natural light. Incorporated is a sleek and contemporary kitchen, fitted with a comprehensive range of wall and base units. Double doors lead from the living room into the orangery with ample space for dining furniture, providing the perfect space for entertaining. A door from the orangery, leads out to the private terrace.