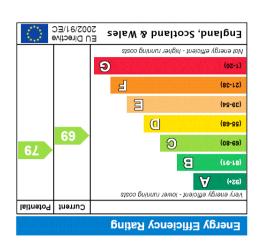

Leasehold/ 999 Years From January 2005 Ground Rent/ £120pa Service Charge/ £233.33 pcm Council Tax Band: D Approx. 1077 Sq.Ft "A Well-Presented And Deceptively Spacious Ground Floor Apartment"