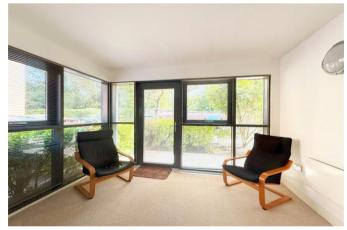

The accommodation reveals an entrance vestibule and a hallway with a useful storage cupboard. The hallway leads through to the impressive open plan living room with full height windows flooding the room with natural light. Incorporated is a sleek and contemporary kitchen, fitted with a comprehensive range of wall and base units. Double doors lead from the living room into the orangery with ample space for dining furniture, providing the perfect space for entertaining. A door from the orangery, leads out to the private terrace.