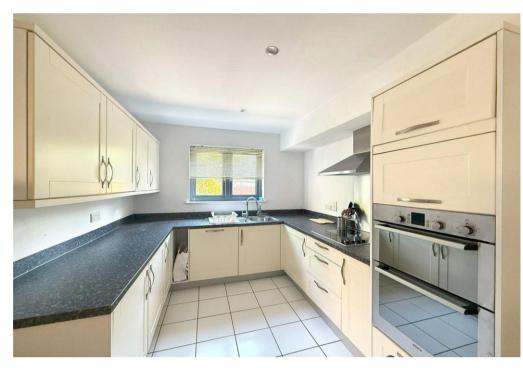

The accommodation reveals an entrance vestibule and a hallway with a useful storage cupboard. The hallway leads through to the impressive open plan living room with full height windows flooding the room with natural light. Incorporated is a sleek and contemporary kitchen, fitted with a comprehensive range of wall and base units. Double doors lead from the living room into the orangery with ample space for dining furniture, providing the perfect space for entertaining. A door from the orangery, leads out to the private terrace.