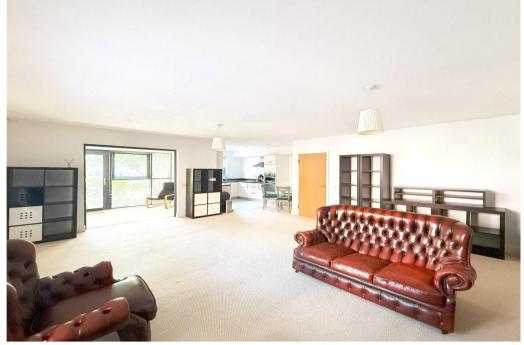

The accommodation reveals an entrance vestibule and a hallway with a useful storage cupboard. The hallway leads through to the impressive open plan living room with full height windows flooding the room with natural light. Incorporated is a sleek and contemporary kitchen, fitted with a comprehensive range of wall and base units. Double doors lead from the living room into the orangery with ample space for dining furniture, providing the perfect space for entertaining. A door from the orangery, leads out to the private terrace.