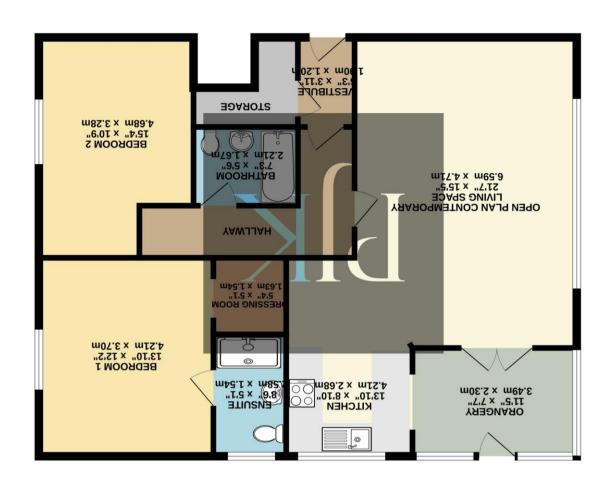

1077 sq.ft. (100.0 sq.m.) approx. **GROUND FLOOR** 

The accommodation reveals an entrance vestibule and a hallway with a useful storage cupboard. The hallway leads through to the impressive open plan living room with full height windows flooding the room with natural light. Incorporated is a sleek and contemporary kitchen, fitted with a comprehensive range of wall and base units. Double doors lead from the living room into the orangery with ample space for dining furniture, providing the perfect space for entertaining. A door from the orangery, leads out to the private terrace.

There are two well-proportioned double bedrooms, with the principal boasting an en-suite shower room and dressing room.

The property is further served by the modern bathroom.

Externally, the apartment benefits from allocated secure parking within beautifully maintained grounds. Visitors' parking is also available.