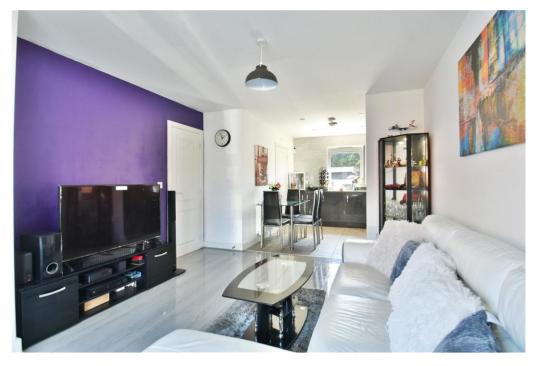

This excellent home comprises a welcoming entrance vestibule that leads into a bright and open-plan lounge, kitchen, and dining area—perfect for modern living. The contemporary kitchen features sleek base and wall units, quality work surfaces, and space for freestanding appliances. Completing the ground floor is a useful utility room and a convenient downstairs WC.