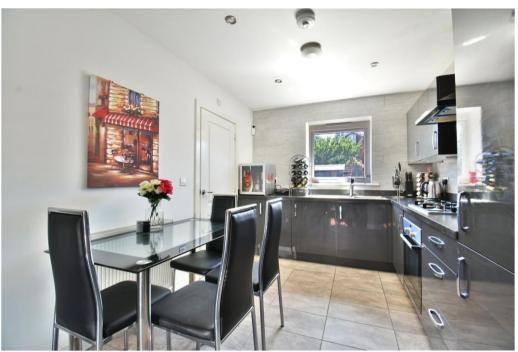

This excellent home comprises a welcoming entrance vestibule that leads into a bright and open-plan lounge, kitchen, and dining area—perfect for modern living. The contemporary kitchen features sleek base and wall units, quality work surfaces, and space for freestanding appliances. Completing the ground floor is a useful utility room and a convenient downstairs WC.