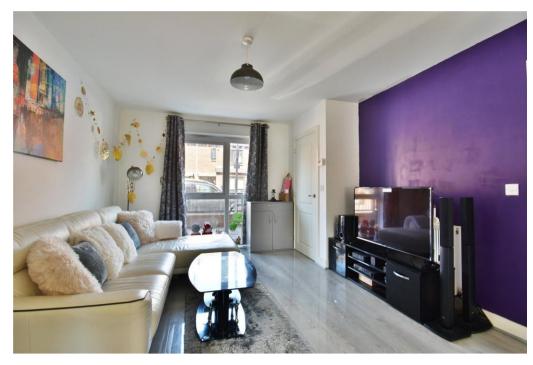

This excellent home comprises a welcoming entrance vestibule that leads into a bright and open-plan lounge, kitchen, and dining area—perfect for modern living. The contemporary kitchen features sleek base and wall units, quality work surfaces, and space for freestanding appliances. Completing the ground floor is a useful utility room and a convenient downstairs WC.