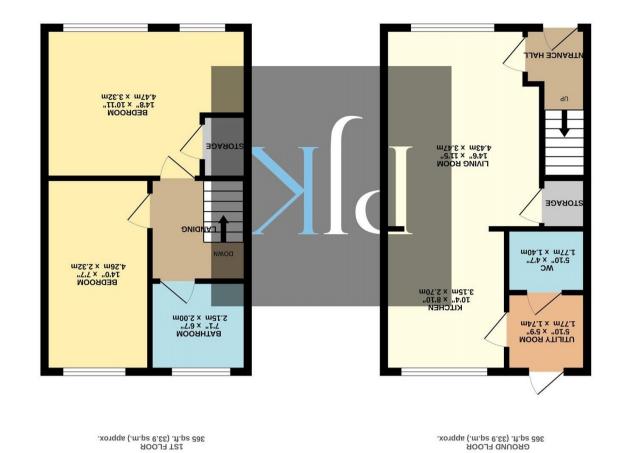

This excellent home comprises a welcoming entrance vestibule that leads into a bright and open-plan lounge, kitchen, and dining area—perfect for modern living. The contemporary kitchen features sleek base and wall units, quality work surfaces, and space for freestanding appliances. Completing the ground floor is a useful utility room and a convenient downstairs WC.

The first floor reveals two generous double bedrooms that provide ample space to be tailored to the needs of any buyer. These rooms are then serviced by a well-presented three-piece family bathroom, featuring a bath with shower over, hand wash basin, and WC.

729 gross sq ft Tax Band: A Freehold